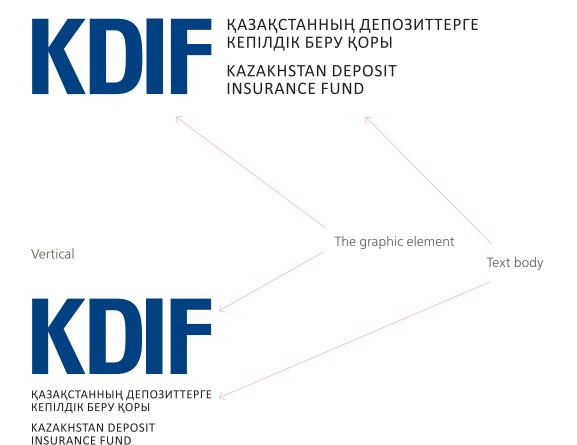

### 1.2. The Logo. The Sign Followed by Text Body

The options of representing the Logo followed by the text body.

The gaps between the graphic and the text element are identified.

It is agreed that the Logo can be represented both with and without the text body.

Basic Version

ҚАЗАҚСТАННЫҢ ДЕПОЗИТТЕРГЕ КЕПІЛДІК БЕРУ ҚОРЫ КАЗАХСТАНСКИЙ ФОНД ГАРАНТИРОВАНИЯ ДЕПОЗИТОВ

The basic representation option is to put the Brand Name in Kazakh and Russian

**KDIF** 

ҚАЗАҚСТАННЫҢ ДЕПОЗИТТЕРГЕ КЕПІЛДІК БЕРУ ҚОРЫ

КАЗАХСТАНСКИЙ ФОНД ГАРАНТИРОВАНИЯ ДЕПОЗИТОВ

**Auxiliary Version** 

ҚАЗАҚСТАННЫҢ ДЕПОЗИТТЕРГЕ КЕПІЛДІК БЕРУ ҚОРЫ KAZAKHSTAN DEPOSIT INSURANCE FUND

The auxiliary representation option is to put the Brand Name in Kazakh and English

**KDIF** 

ҚАЗАҚСТАННЫҢ ДЕПОЗИТТЕРГЕ КЕПІЛДІК БЕРУ ҚОРЫ

KAZAKHSTAN DEPOSIT INSURANCE FUND