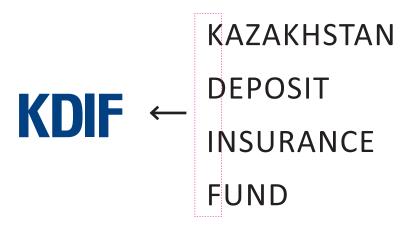

### 1.2. The Logo. The Sign Followed by Text Body

The options of representing the Logo followed by the text body.

The gaps between the graphic and the text element are identified.

It is agreed that the Logo can be represented both with and without the text body.