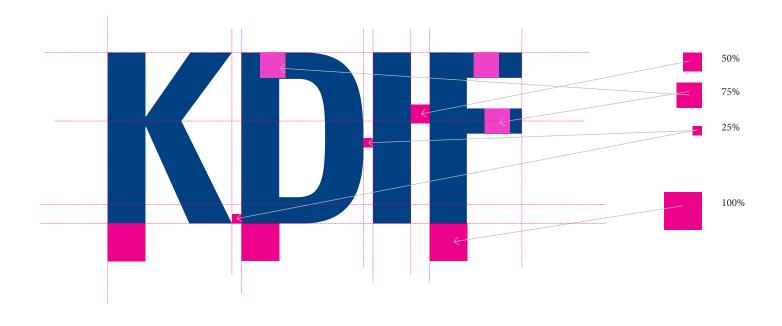

#### 1.3. Building the Logo

The respective positioning of elements compiling the Logo is firmly established. NEVER change neither the proportion of the elements in respect to each other and the color.