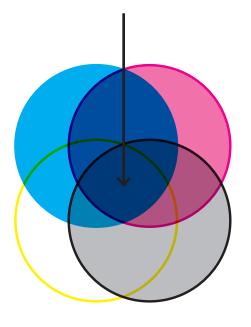

The Color Proportions for Color Blend are fairly simple and position a minimum pitch of 10 units

Complementary colors at registration:

C: 0% M: 32% Y: 100% K: 0% Printed materials and outdoor advertisement

Pantone 130 C Printed materials

> R: 242 G: 169 B: 0 (#F2A900) Web-design, presentations, video advertisement

Printing Settings

C100 M70 Y0 K30

#### 1.5. The Identity Colors and **Specification**

Blue is the core Identity Color. NEVER use any colors other than indicated in the Brand Book.

It is strongly recommended to position the Logo against white or light background. If impossible, please refer to the Specifications below.

#### **Color Specifications**

The Logo shall always be represented in the following colors:

C: 100% M: 70% Y: 0% K: 30%

Printed materials and outdoor advertisement

Pantone 2146 C Printed materials

**R:** 0 **G:** 66 **B:** 130 (#203873) Web-design, presentations, video advertisement