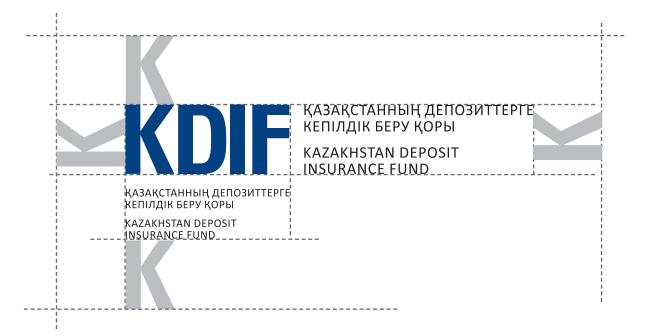

#### 1.3. Building the Logo

The respective positioning of elements compiling the Logo is firmly established. NEVER change neither the proportion of the elements in respect to each other and the color.

#### 1.4. Positioning the Logo

The space by each of the Logo sides shall be left vacant depending the height of the Logo. This marks the area free of any graphic elements or text. This space also indicates the minimum gap between the Logo and the edge of a printed page or common padding property.

#### The acceptable size

The minimum acceptable Logo size is 7\*3 mm